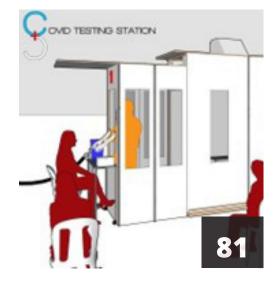

#### Mobile and Portable Specimen Collection Unit

Richard Martin Rinen, John Ernest Jose, and Cristopher Stonewall Espina

Designed to combat the challenges of COVID-19 testing, the specimen collection unit (SCU) offers safe, efficient, and accessible swab collection, bringing testing directly to communities.